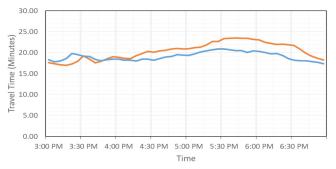

| 12.0     | 11.3     |  |





2017 \_\_\_\_\_ 2018



EASTBOUND



### I-66 | AVERAGE TRAVEL TIME



WESTBOUND



66 express lanes.org





2018 -

# **AUGUST 2018 PERFORMANCE REPORT**

## **Route 50 - I-66 Parallel Arterials**

| EASTBOUND             |          | WESTBOUND |                       |          |          |
|-----------------------|----------|-----------|-----------------------|----------|----------|
| 5:30 AM - 9:30 AM     | Aug 2017 | Aug 2018  | 3:00 PM - 7:00 PM     | Aug 2017 | Aug 2018 |
| Average Speed (MPH)   | 29.6     | 30.1      | Average Speed (MPH)   | 27.5     | 29.4     |
| Travel Time (Minutes) | 18.8     | 18.5      | Travel Time (Minutes) | 20.4     | 19.1     |

ROUTE 50 | AVERAGE SPEED

2017 ——

WESTBOUND







# 🕖 ROUTE 50 | AVERAGE TRAVEL TIME











## **Route 29 - I-66 Parallel Arterials**

| NORTHBOUND            |          | SOUTHBOUND |                       |          |          |
|-----------------------|----------|------------|-----------------------|----------|----------|
| 5:30 AM - 9:30 AM     | Aug 2017 | Aug 2018   | 3:00 PM - 7:00 PM     | Aug 2017 | Aug 2018 |
| Average Speed (MPH)   | 21.8     | 24.0       | Average Speed (MPH)   | 20.8     | 23.3     |
| Travel Time (Minutes) | 24.6     | 22.4       | Travel Time (Minutes) | 24.8     | 22.1     |

🕜 ROUTE 29 | AVERAGE SPEED

2017 ——

2018 —



SOUTHBOUND

POUTE 29 | AVERAGE TRAVEL TIME



SOUTHBOUND



66expresslanes.org





## **Route 7 - I-66 Parallel Arterials**

| EASTBOUND             |          |          | WESTBOUND                           |  |  |
|----