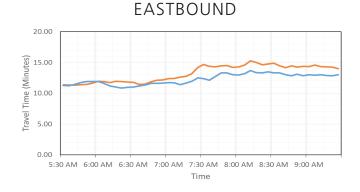

## I-66 Express Lanes Inside the Beltway

| EASTBOUND             |          |          |  |
|-----------------------|----------|----------|--|
| 5:30 AM - 9:30 AM     | Aug 2017 | Aug 2018 |  |
| Average Speed (MPH)   | 52.7     | 56.2     |  |
| Travel Time (Minutes) | 12.0     | 11.3     |  |

2017 \_\_\_\_\_ 2018

EASTBOUND