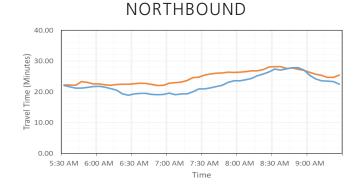

## **Route 29 - I-66 Parallel Arterials**

| NORTHBOUND            |          | SOUTHBOUND |                       |          |          |
|-----------------------|----------|------------|-----------------------|----------|----------|
| 5:30 AM - 9:30 AM     | Aug 2017 | Aug 2018   | 3:00 PM - 7:00 PM     | Aug 2017 | Aug 2018 |
| Average Speed (MPH)   | 21.8     | 24.0       | Average Speed (MPH)   | 20.8     | 23.3     |
| Travel Time (Minutes) | 24.6     | 22.4       | Travel Time (Minutes) | 24.8     | 22.1     |

🕜 ROUTE 29 | AVERAGE SPEED

2017 ——

2018 —

SOUTHBOUND

POUTE 29 | AVERAGE TRAVEL TIME

SOUTHBOUND

66expresslanes.org