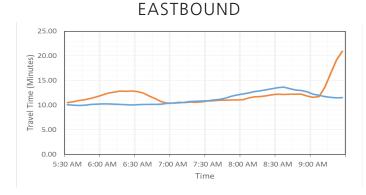

## I-66 Express Lanes Inside the Beltway

| EASTBOUND             |          |          |  |
|-----------------------|----------|----------|--|
| 5:30 AM - 9:30 AM     | Aug 2017 | Aug 2018 |  |
| Average Speed (MPH)   | 52.7     | 56.2     |  |
| Travel Time (Minutes) | 12.0     | 11.3     |  |

2017 \_\_\_\_\_ 2018

EASTBOUND

### I-66 | AVERAGE TRAVEL TIME

WESTBOUND

66 express lanes.org

2018 -