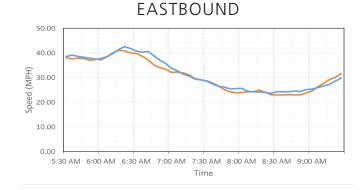

## I-66 Express Lanes Inside the Beltway

| EASTBOUND             |          |          |  |
|-----------------------|----------|----------|--|
| 5:30 AM - 9:30 AM     | Aug 2017 | Aug 2018 |  |
| Average Speed (MPH)   | 52.7     | 56.2     |  |
| Travel Time (Minutes) | 12.0     | 11.3     |  |

2017 \_\_\_\_\_ 2018

EASTBOUND