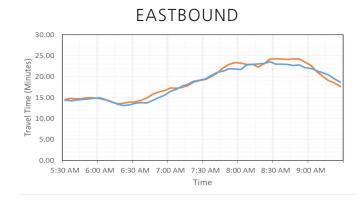

## I-66 Express Lanes Inside the Beltway

| EASTBOUND             |          |          |  |
|-----------------------|----------|----------|--|
| 5:30 AM - 9:30 AM     | Aug 2017 | Aug 2018 |  |
| Average Speed (MPH)   | 52.7     | 56.2     |  |
| Travel Time (Minutes) | 12.0     | 11.3     |  |

2017 \_\_\_\_\_ 2018

EASTBOUND

### I-66 | AVERAGE TRAVEL TIME

WESTBOUND

66 express lanes.org

2018 -