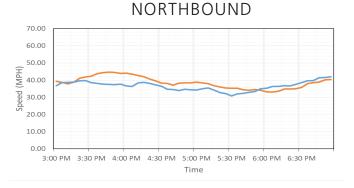

## **GW Parkway - I-66 Parallel Arterials**

| SOUTHBOUND            |          |          | NORTHBOUND                          |  |  |
|-----------------------|----------|----------|-------------------------------------|--|--|
| 5:30 AM - 9:30 AM     | Aug 2017 | Aug 2018 | 3:00 PM - 7:00 PM Aug 2017 Aug 2018 |  |  |
| Average Speed (MPH)   | 44.3     | 40.2     | Average Speed (MPH) 38.3 36.4       |  |  |
| Travel Time (Minutes) | 11.5     | 12.6     | Travel Time (Minutes) 13.3 14.0     |  |  |