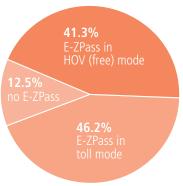

#### **E-ZPASS USE**

- 87.5% of vehicles traveled with an E-ZPass or E-ZPass Flex.
- 41.3% of all vehicle trips with E-ZPass in HOV (free) mode.
- 46.2% of all vehicle trips with E-ZPass in toll mode.