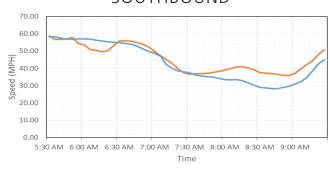

## **GW Parkway - I-66 Parallel Arterials**

| SOUTHBOUND            |          |          | NORTHBOUND                          |  |  |
|-----------------------|----------|----------|-------------------------------------|--|--|
| 5:30 AM - 9:30 AM     | Aug 2017 | Aug 2018 | 3:00 PM - 7:00 PM Aug 2017 Aug 2018 |  |  |
| Average Speed (MPH)   | 44.3     | 40.2     | Average Speed (MPH) 38.3 36.4       |  |  |
| Travel Time (Minutes) | 11.5     | 12.6     | Travel Time (Minutes) 13.3 14.0     |  |  |