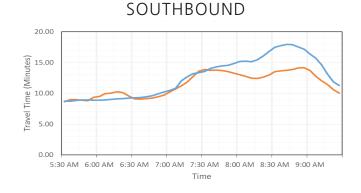

## I-66 Express Lanes Inside the Beltway

| EASTBOUND             |          |          |  |
|-----------------------|----------|----------|--|
| 5:30 AM - 9:30 AM     | Aug 2017 | Aug 2018 |  |
| Average Speed (MPH)   | 52.7     | 56.2     |  |
| Travel Time (Minutes) | 12.0     | 11.3     |  |