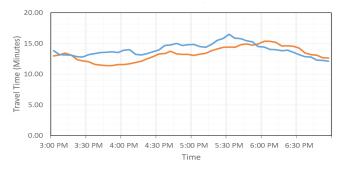

| Travel Time (Minutes) 14.0 12.9     |  |  |

🕜 ROUTE 7 | AVERAGE SPEED

2017 — 2018 -



#### EASTBOUND



## POUTE 7 | AVERAGE TRAVEL TIME



#### WESTBOUND



#### WESTBOUND





## **GW Parkway - I-66 Parallel Arterials**

| SOUTHBOUND            |          |          | NORTHBOUND                          |  |  |
|-----------------------|----------|----------|-------------------------------------|--|--|
| 5:30 AM - 9:30 AM     | Aug 2017 | Aug 2018 | 3:00 PM - 7:00 PM Aug 2017 Aug 2018 |  |  |
| Average Speed (MPH)   | 44.3     | 40.2     | Average Speed (MPH) 38.3 36.4       |  |  |
| Travel Time (Minutes) | 11.5     | 12.6     | Travel Time (Minutes) 13.3 14.0     |  |  |

GW PARKWAY | AVERAGE SPEED

2017 —





SOUTHBOUND



### 🕖 GW PARKWAY | AVERAGE TRAVEL TIME



NORTHBOUND



66expresslanes.org