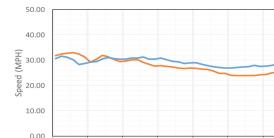

| 56.2     |  |
| Travel Time (Minutes) | 12.0     | 11.3     |  |





2017 \_\_\_\_\_ 2018



EASTBOUND



### I-66 | AVERAGE TRAVEL TIME



WESTBOUND



66 express lanes.org





2018 -

# **AUGUST 2018 PERFORMANCE REPORT**

## **Route 50 - I-66 Parallel Arterials**

| EASTBOUND             |          | WESTBOUND |                       |          |          |
|-----------------------|----------|-----------|-----------------------|----------|----------|
| 5:30 AM - 9:30 AM     | Aug 2017 | Aug 2018  | 3:00 PM - 7:00 PM     | Aug 2017 | Aug 2018 |
| Average Speed (MPH)   | 29.6     | 30.1      | Average Speed (MPH)   | 27.5     | 29.4     |
| Travel Time (Minutes) | 18.8     | 18.5      | Travel Time (Minutes) | 20.4     | 19.1     |

ROUTE 50 | AVERAGE SPEED

2017 ——

WESTBOUND







# 🕖 ROUTE 50 | AVERAGE TRAVEL TIME











## **Route 29 - I-66 Parallel Arterials**

| NORTHBOUND            |          | SOUTHBOUND |                       |          |          |
|-----------------------|----------|------------|-----------------------|----------|----------|
| 5:30 AM - 9:30 AM     | Aug 2017 | Aug 2018   | 3:00 PM - 7:00 PM     | Aug 2017 | Aug 2018 |
| Average Speed (MPH)   | 21.8     | 24.0       | Average Speed (MPH)   | 20.8     | 23.3     |
| Travel Time (Minutes) | 24.6     | 22.4       | Travel Time (Minutes) | 24.8     | 22.1     |

🕜 ROUTE 29 | AVERAGE SPEED

2017 ——

2018 —



SOUTHBOUND

POUTE 29 | AVERAGE TRAVEL TIME



SOUTHBOUND



66expresslanes.org





## **Route 7 - I-66 Parallel Arterials**

| EASTBOUND             |          |          | WESTB