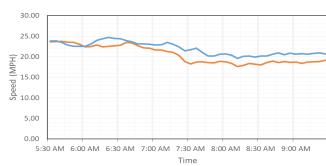

## **Route 29 - I-66 Parallel Arterials**

| NORTHBOUND            |          | SOUTHBOUND |                       |          |          |
|-----------------------|----------|------------|-----------------------|----------|----------|
| 5:30 AM - 9:30 AM     | Aug 2017 | Aug 2018   | 3:00 PM - 7:00 PM     | Aug 2017 | Aug 2018 |
| Average Speed (MPH)   | 21.8     | 24.0       | Average Speed (MPH)   | 20.8     | 23.3     |
| Travel Time (Minutes) | 24.6     | 22.4       | Travel Time (Minutes) | 24.8     | 22.1     |

🕜 ROUTE 29 | AVERAGE SPEED

2017 ——

2018 —

SOUTHBOUND

POUTE 29 | AVERAGE TRAVEL TIME

SOUTHBOUND

66expresslanes.org