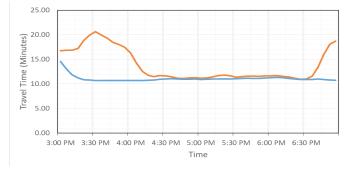

### I-66 | AVERAGE TRAVEL TIME

WESTBOUND

66 express lanes.org

2018 -

## **Route 50 - I-66 Parallel Arterials**

| EASTBOUND             |          | WESTBOUND |                       |          |          |
|-----------------------|----------|-----------|-----------------------|----------|----------|
| 5:30 AM - 9:30 AM     | Aug 2017 | Aug 2018  | 3:00 PM - 7:00 PM     | Aug 2017 | Aug 2018 |
| Average Speed (MPH)   | 29.6     | 30.1      | Average Speed (MPH)   | 27.5     | 29.4     |
| Travel Time (Minutes) | 18.8     | 18.5      | Travel Time (Minutes) | 20.4     | 19.1     |