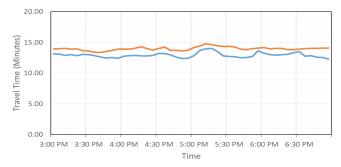

| Travel Time (Minutes) | 24.8     | 22.1     |

🕜 ROUTE 29 | AVERAGE SPEED

2017 ——

2018 —



SOUTHBOUND

POUTE 29 | AVERAGE TRAVEL TIME



SOUTHBOUND



66expresslanes.org





## **Route 7 - I-66 Parallel Arterials**

| EASTBOUND             |          |          | WESTBOUND                           |  |  |
|-----------------------|----------|----------|-------------------------------------|--|--|
| 5:30 AM - 9:30 AM     | Aug 2017 | Aug 2018 | 3:00 PM - 7:00 PM Aug 2017 Aug 2018 |  |  |
| Average Speed (MPH)   | 20.3     | 21.8     | Average Speed (MPH) 19.6 21.2       |  |  |
| Travel Time (Minutes) | 13.3     | 12.3     | Travel Time (Minutes) 14.0 12.9     |  |  |

🕜 ROUTE 7 | AVERAGE SPEED

2017 — 2018 -



#### EASTBOUND



## POUTE 7 | AVERAGE TRAVEL TIME



#### WESTBOUND



#### WESTBOUND





## **GW Parkway - I-66 Parallel Arterials**

| SOUTHBOUND            |          |          | NORTHBOUND                          |  |  |
|-----------------------|----------|----------|-------------------------------------|--|--|
| 5:30 AM - 9:30 AM     | Aug 2017 | Aug 2018 | 3:00 PM - 7:00 PM Aug 2017 Aug 2018 |  |  |
| Average Speed (MPH)   | 44.3     | 40.2     | Average Speed (MPH) 38.3 36.4       |  |  |
| Travel Time (Minutes) | 11.5     | 12.6     | Travel Time (Minutes) 13.3 14.0     |  |  |

GW PARKWAY | AVERAGE SPEED

2017 —





SOUTHBOUND



### 🕖 GW PARKWAY | AVERAGE TRAVEL TIME



NORTHBOUND



66expresslanes.org