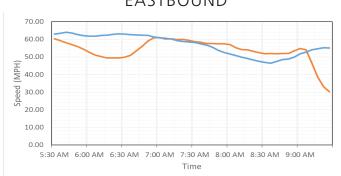

## I-66 Express Lanes Inside the Beltway

| EASTBOUND             |          |          |  |
|-----------------------|----------|----------|--|
| 5:30 AM - 9:30 AM     | Aug 2017 | Aug 2018 |  |
| Average Speed (MPH)   | 52.7     | 56.2     |  |
| Travel Time (Minutes) | 12.0     | 11.3     |  |

2017 \_\_\_\_\_ 2018

EASTBOUND

### I-66 | AVERAGE TRAVEL TIME

WESTBOUND

66 express lanes.org

2018 -