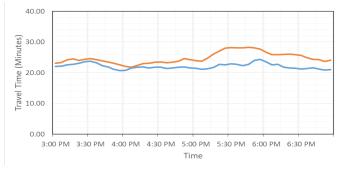

## **Route 29 - I-66 Parallel Arterials**

| NORTHBOUND            |          | SOUTHBOUND |                       |          |          |
|-----------------------|----------|------------|-----------------------|----------|----------|
| 5:30 AM - 9:30 AM     | Aug 2017 | Aug 2018   | 3:00 PM - 7:00 PM     | Aug 2017 | Aug 2018 |
| Average Speed (MPH)   | 21.8     | 24.0       | Average Speed (MPH)   | 20.8     | 23.3     |
| Travel Time (Minutes) | 24.6     | 22.4       | Travel Time (Minutes) | 24.8     | 22.1     |

🕜 ROUTE 29 | AVERAGE SPEED

2017 ——

2018 —

SOUTHBOUND

POUTE 29 | AVERAGE TRAVEL TIME

SOUTHBOUND

66expresslanes.org