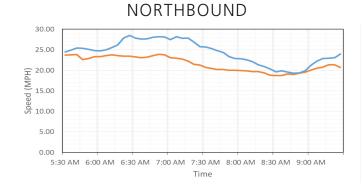

## **Route 29 - I-66 Parallel Arterials**

| NORTHBOUND            |          | SOUTHBOUND |                       |          |          |
|-----------------------|----------|------------|-----------------------|----------|----------|
| 5:30 AM - 9:30 AM     | Aug 2017 | Aug 2018   | 3:00 PM - 7:00 PM     | Aug 2017 | Aug 2018 |
| Average Speed (MPH)   | 21.8     | 24.0       | Average Speed (MPH)   | 20.8     | 23.3     |
| Travel Time (Minutes) | 24.6     | 22.4       | Travel Time (Minutes) | 24.8     | 22.1     |

🕜 ROUTE 29 | AVERAGE SPEED

2017 ——

2018 —

SOUTHBOUND

POUTE 29 | AVERAGE TRAVEL TIME

SOUTHBOUND

66expresslanes.org