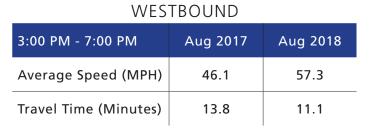

## I-66 Express Lanes Inside the Beltway

| EASTBOUND             |          |          |  |
|-----------------------|----------|----------|--|
| 5:30 AM - 9:30 AM     | Aug 2017 | Aug 2018 |  |
| Average Speed (MPH)   | 52.7     | 56.2     |  |
| Travel Time (Minutes) | 12.0     | 11.3     |  |

2017 \_\_\_\_\_ 2018

EASTBOUND

### I-66 | AVERAGE TRAVEL TIME

WESTBOUND

66 express lanes.org

2018 -