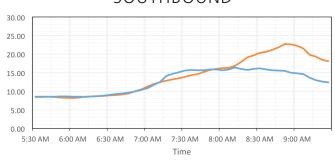

### GW Parkway - I-66 Parallel Arterials

| SOUTHBOUND            |           |           | NORTHBOUND                            |  |  |  |
|-----------------------|-----------|-----------|---------------------------------------|--|--|--|
| 5:30 AM - 9:30 AM     | June 2017 | June 2018 | 3:00 PM - 7:00 PM June 2017 June 2018 |  |  |  |
| Average Speed (MPH)   | 36.0      | 40.4      | Average Speed (MPH) 28.5 32.8         |  |  |  |
| Travel Time (Minutes) | 14.1      | 12.6      | Travel Time (Minutes) 17.9 15.5       |  |  |  |

GW PARKWAY | AVERAGE SPEED

2017 —

#### SOUTHBOUND