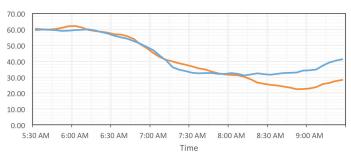

MPH)   | 18.8 | 20.0 |
| Travel Time (Minutes) | 14.6 | 13.7 |

2017 — 2018 -



### EASTBOUND



### **ROUTE 7 | AVERAGE TRAVEL TIME**



WESTBOUND



66 express lanes.org





2018 -----

# **JUNE 2018 PERFORMANCE REPORT**

### GW Parkway - I-66 Parallel Arterials

| SOUTHBOUND            |           |           | NORTHBOUND                            |  |  |  |
|-----------------------|-----------|-----------|---------------------------------------|--|--|--|
| 5:30 AM - 9:30 AM     | June 2017 | June 2018 | 3:00 PM - 7:00 PM June 2017 June 2018 |  |  |  |
| Average Speed (MPH)   | 36.0      | 40.4      | Average Speed (MPH) 28.5 32.8         |  |  |  |
| Travel Time (Minutes) | 14.1      | 12.6      | Travel Time (Minutes) 17.9 15.5       |  |  |  |

GW PARKWAY | AVERAGE SPEED

2017 —



#### SOUTHBOUND



### **GW PARKWAY | AVERAGE TRAVEL TIME**



### SOUTHBOUND

NORTHBOUND



#### NORTHBOUND