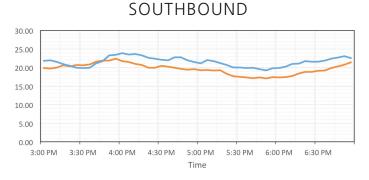

🕜 ROUTE 29 | AVERAGE SPEED

2017 ——

CONTUDOUND

#### SOUTHBOUND

40.00

35.00

30.00 25.00

20.00

15.00

10.00

5.00

0.00

3:00 PM 3:30 PM 4:00 PM 4:30 PM

Juno 2019