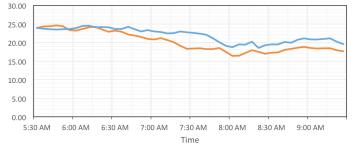

### I-66 Express Lanes Inside the Beltway

| EASTBOUND             |           |           |  |  |
|-----------------------|-----------|-----------|--|--|
| 5:30 AM - 9:30 AM     | June 2017 | June 2018 |  |  |
| Average Speed (MPH)   | 48.0      | 54.6      |  |  |
| Travel Time (Minutes) | 13.2      | 11.6      |  |  |

I-66 | AVERAGE SPEED

2017 —

70.00

EASTBOUND