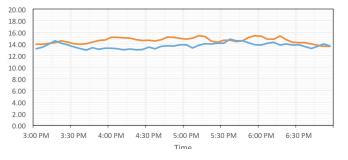

### 🕖 ROUTE 29 | AVERAGE TRAVEL TIME

#### NORTHBOUND

Time

5:00 PM 5:30 PM 6:00 PM 6:30 PM

#### SOUTHBOUND

40.00

35.00

30.00 25.00

20.00

15.00

10.00

5.00

0.00

3:00 PM 3:30 PM 4:00 PM 4:30 PM

Juno 2019