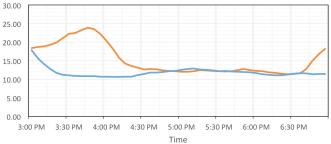

### 🕖 I-66 | AVERAGE TRAVEL TIME

WESTBOUND

#### WESTBOUND

66 express lanes.org

2018 -

### HIGHLIGHTS

Morning and afternoon commutes were faster on average and travel times more reliable compared to June 2017.

- Travel speeds on I-66 averaged 54.6 miles per hour (mph) during morning commutes compared to 48.0 mph.
- Travel speeds on I-66 averaged 53.6 mph during afternoon commutes compared to 41.9 mph.
- Travel times on I-66 averaged 1.6 minutes shorter during morning commutes, and 3.4 minutes shorter during afternoon commutes.
- Drivers on parallel arterial roadways including Routes 7, 29 and 50, and the George Washington Memorial Parkway, experienced similar or improved travel speeds and times.