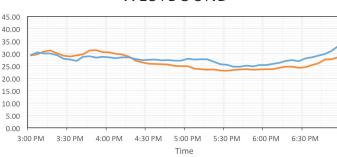

### 🕖 I-66 | AVERAGE TRAVEL TIME

WESTBOUND

### I-66 Express Lanes Inside the Beltway

| EASTBOUND             |           |           |  |  |
|-----------------------|-----------|-----------|--|--|
| 5:30 AM - 9:30 AM     | June 2017 | June 2018 |  |  |
| Average Speed (MPH)   | 48.0      | 54.6      |  |  |
| Travel Time (Minutes) | 13.2      | 11.6      |  |  |