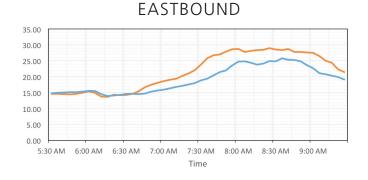

I-66 | AVERAGE SPEED

2017 —

70.00

EASTBOUND

### I-66 Express Lanes Inside the Beltway

| EASTBOUND             |           |           |  |  |
|-----------------------|-----------|-----------|--|--|
| 5:30 AM - 9:30 AM     | June 2017 | June 2018 |  |  |
| Average Speed (MPH)   | 48.0      | 54.6      |  |  |
| Travel Time (Minutes) | 13.2      | 11.6      |  |  |