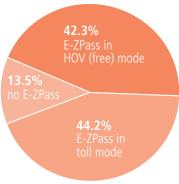

### **EXPRESS LANES USE**

- 15,019 average daily trips eastbound between 5:30 and 9:30 a.m.
- 18,086 average daily trips westbound between 3 and 7 p.m.
- 42.3% of all vehicle trips were carpools (peaked at 65.4% at 8:06 a.m. on June 11.)

### **E-ZPASS USE**

- 86.5% of vehicles traveled with an E-ZPass or E-ZPass Flex.
- 42.3% of all vehicle trips with E-ZPass in HOV (free) mode.
- 44.2% of all vehicle trips with E-ZPass in toll mode.