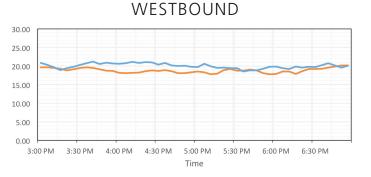

### I-66 Express Lanes Inside the Beltway

| EASTBOUND             |           |           |  |  |
|-----------------------|-----------|-----------|--|--|
| 5:30 AM - 9:30 AM     | June 2017 | June 2018 |  |  |
| Average Speed (MPH)   | 48.0      | 54.6      |  |  |
| Travel Time (Minutes) | 13.2      | 11.6      |  |  |

### 🕖 I-66 | AVERAGE TRAVEL TIME

WESTBOUND