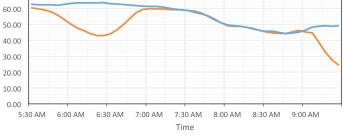

### HIGHLIGHTS

Morning and afternoon commutes were faster on average and travel times more reliable compared to June 2017.

- Travel speeds on I-66 averaged 54.6 miles per hour (mph) during morning commutes compared to 48.0 mph.
- Travel speeds on I-66 averaged 53.6 mph during afternoon commutes compared to 41.9 mph.
- Travel times on I-66 averaged 1.6 minutes shorter during morning commutes, and 3.4 minutes shorter during afternoon commutes.
- Drivers on parallel arterial roadways including Routes 7, 29 and 50, and the George Washington Memorial Parkway, experienced similar or improved travel speeds and times.

### 🕖 I-66 | AVERAGE TRAVEL TIME

WESTBOUND