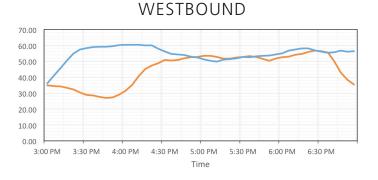

### HIGHLIGHTS

Morning and afternoon commutes were faster on average and travel times more reliable compared to June 2017.

- Travel speeds on I-66 averaged 54.6 miles per hour (mph) during morning commutes compared to 48.0 mph.
- Travel speeds on I-66 averaged 53.6 mph during afternoon commutes compared to 41.9 mph.
- Travel times on I-66 averaged 1.6 minutes shorter during morning commutes, and 3.4 minutes shorter during afternoon commutes.
- Drivers on parallel arterial roadways including Routes 7, 29 and 50, and the George Washington Memorial Parkway, experienced similar or improved travel speeds and times.

I-66 | AVERAGE SPEED

2017 —

70.00

EASTBOUND

#### WESTBOUND

66 express lanes.org

2018 -