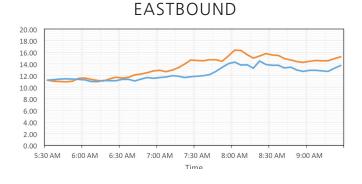

### I-66 Express Lanes Inside the Beltway

| EASTBOUND             |           |           |  |  |
|-----------------------|-----------|-----------|--|--|
| 5:30 AM - 9:30 AM     | June 2017 | June 2018 |  |  |
| Average Speed (MPH)   | 48.0      | 54.6      |  |  |
| Travel Time (Minutes) | 13.2      | 11.6      |  |  |

I-66 | AVERAGE SPEED

2017 —

70.00

EASTBOUND