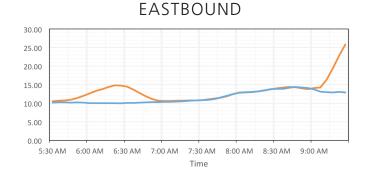

### HIGHLIGHTS

Morning and afternoon commutes were faster on average and travel times more reliable compared to June 2017.

- Travel speeds on I-66 averaged 54.6 miles per hour (mph) during morning commutes compared to 48.0 mph.
- Travel speeds on I-66 averaged 53.6 mph during afternoon commutes compared to 41.9 mph.
- Travel times on I-66 averaged 1.6 minutes shorter during morning commutes, and 3.4 minutes shorter during afternoon commutes.
- Drivers on parallel arterial roadways including Routes 7, 29 and 50, and the George Washington Memorial Parkway, experienced similar or improved travel speeds and times.

I-66 | AVERAGE SPEED

2017 —

70.00

EASTBOUND