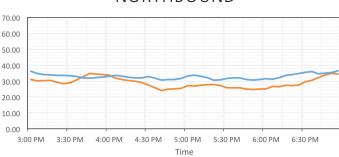

0 |
| Travel Time (Minutes) | 14.6 | 13.7 |

2017 — 2018 -



### EASTBOUND



### **ROUTE 7 | AVERAGE TRAVEL TIME**



WESTBOUND



66 express lanes.org





2018 -----

# **JUNE 2018 PERFORMANCE REPORT**

### GW Parkway - I-66 Parallel Arterials

| SOUTHBOUND            |           |           | NORTHBOUND                            |  |  |  |
|-----------------------|-----------|-----------|---------------------------------------|--|--|--|
| 5:30 AM - 9:30 AM     | June 2017 | June 2018 | 3:00 PM - 7:00 PM June 2017 June 2018 |  |  |  |
| Average Speed (MPH)   | 36.0      | 40.4      | Average Speed (MPH) 28.5 32.8         |  |  |  |
| Travel Time (Minutes) | 14.1      | 12.6      | Travel Time (Minutes) 17.9 15.5       |  |  |  |

GW PARKWAY | AVERAGE SPEED

2017 —



#### SOUTHBOUND



### **GW PARKWAY | AVERAGE TRAVEL TIME**



### SOUTHBOUND

NORTHBOUND



#### NORTHBOUND