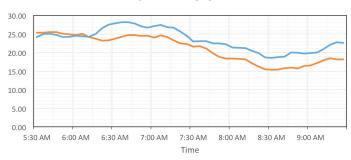

ROUTE 50 | AVERAGE SPEED

2018 -

#### EASTBOUND

#### 2017 —

#### WESTBOUND

66 express lanes.org

2018 -