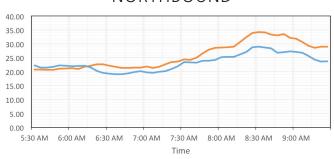

🕜 ROUTE 29 | AVERAGE SPEED

2017 ——

CONTUDOUND

#### NORTHBOUND

NODTUDOUND

#### NORTHBOUND

Time

5:00 PM 5:30 PM 6:00 PM 6:30 PM