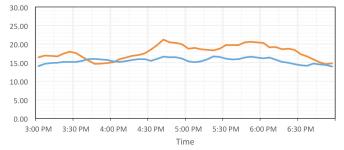

### GW Parkway - I-66 Parallel Arterials

| SOUTHBOUND            |           |           | NORTHBOUND                            |  |  |  |
|-----------------------|-----------|-----------|---------------------------------------|--|--|--|
| 5:30 AM - 9:30 AM     | June 2017 | June 2018 | 3:00 PM - 7:00 PM June 2017 June 2018 |  |  |  |
| Average Speed (MPH)   | 36.0      | 40.4      | Average Speed (MPH) 28.5 32.8         |  |  |  |
| Travel Time (Minutes) | 14.1      | 12.6      | Travel Time (Minutes) 17.9 15.5       |  |  |  |

### SOUTHBOUND

NORTHBOUND

#### NORTHBOUND