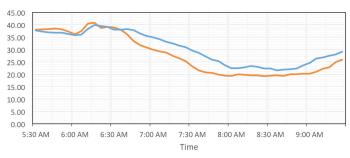

### I-66 Express Lanes Inside the Beltway

| EASTBOUND             |           |           |  |  |
|-----------------------|-----------|-----------|--|--|
| 5:30 AM - 9:30 AM     | June 2017 | June 2018 |  |  |
| Average Speed (MPH)   | 48.0      | 54.6      |  |  |
| Travel Time (Minutes) | 13.2      | 11.6      |  |  |

### HIGHLIGHTS

Morning and afternoon commutes were faster on average and travel times more reliable compared to June 2017.

- Travel speeds on I-66 averaged 54.6 miles per hour (mph) during morning commutes compared to 48.0 mph.
- Travel speeds on I-66 averaged 53.6 mph during afternoon commutes compared to 41.9 mph.
- Travel times on I-66 averaged 1.6 minutes shorter during morning commutes, and 3.4 minutes shorter during afternoon commutes.
- Drivers on parallel arterial roadways including Routes 7, 29 and 50, and the George Washington Memorial Parkway, experienced similar or improved travel speeds and times.