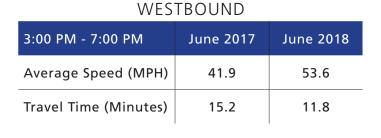

### I-66 Express Lanes Inside the Beltway

| EASTBOUND             |           |           |  |  |
|-----------------------|-----------|-----------|--|--|
| 5:30 AM - 9:30 AM     | June 2017 | June 2018 |  |  |
| Average Speed (MPH)   | 48.0      | 54.6      |  |  |
| Travel Time (Minutes) | 13.2      | 11.6      |  |  |

### **Route 50 - I-66 Parallel Arterials**

| EASTBOUND             |           |           | WESTBOUND             |           |           |  |
|-----------------------|-----------|-----------|-----------------------|-----------|-----------|--|
| 5:30 AM - 9:30 AM     | June 2017 | June 2018 | 3:00 PM - 7:00 PM     | June 2017 | June 2018 |  |
| Average Speed (MPH)   | 25.8      | 29.2      | Average Speed (MPH)   | 26.3      | 27.6      |  |
| Travel Time (Minutes) | 21.6      | 19.1      | Travel Time (Minutes) | 21.3      | 20.3      |  |