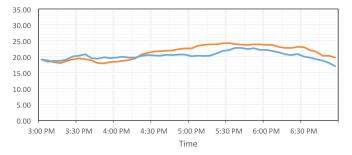

### **ROUTE 50 | AVERAGE TRAVEL TIME**

WESTBOUND

### **Route 50 - I-66 Parallel Arterials**

| EASTBOUND             |           |           | WESTBOUND             |           |           |  |
|-----------------------|-----------|-----------|-----------------------|-----------|-----------|--|
| 5:30 AM - 9:30 AM     | June 2017 | June 2018 | 3:00 PM - 7:00 PM     | June 2017 | June 2018 |  |
| Average Speed (MPH)   | 25.8      | 29.2      | Average Speed (MPH)   | 26.3      | 27.6      |  |
| Travel Time (Minutes) | 21.6      | 19.1      | Travel Time (Minutes) | 21.3      | 20.3      |  |